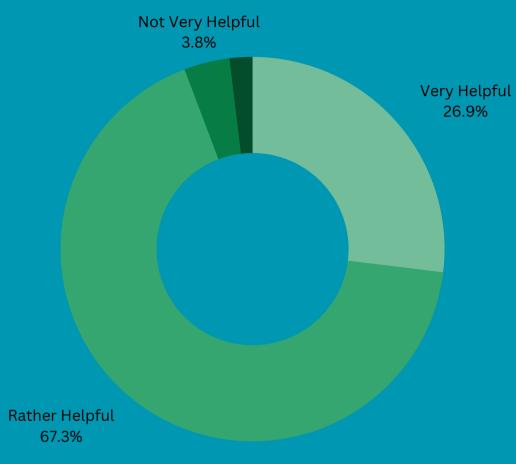

## What Would Have Been Helpful For New Arrivals?

Social Events (such as Meet&Mingles)

**60**% of internationals who had **not** made local friends felt 'not very' satisfied with their social life.