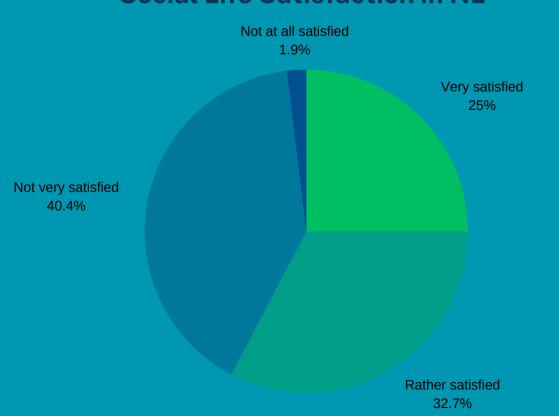

#### **Social Life Satisfaction in NL**

## What Would Have Been Helpful For New Arrivals?

Social Events (such as Meet&Mingles)

**60**% of internationals who had **not** made local friends felt 'not very' satisfied with their social life.