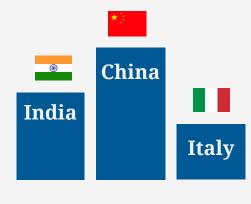

## **TOP NATIONALITIES**

We provide registration appointments for people from all over the world. This year we assisted Chinese, Indian, and Italian citizens the most.