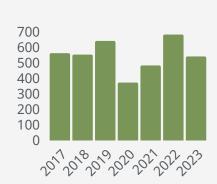

#### **BSN REGISTRATIONS**

We provided **540** BSN registrations appointments. We also had 1200 "contact moments" via email, video call and in-person, in which we recommended our partners 2000 times.